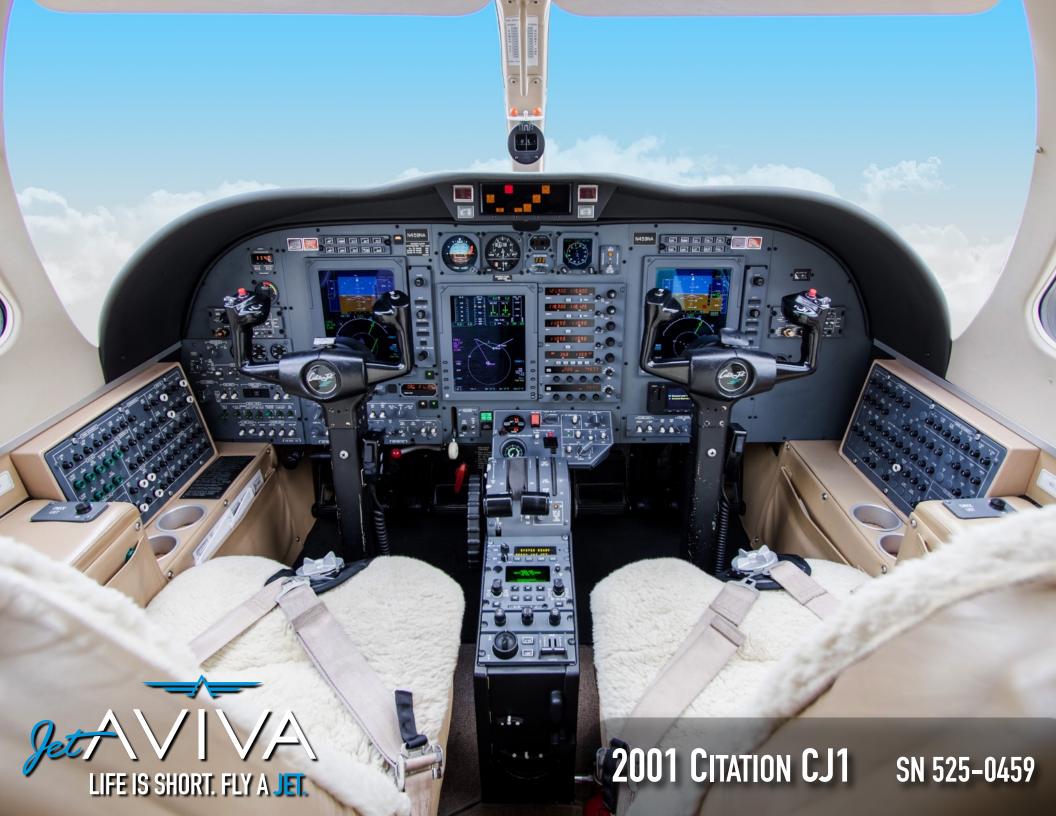

### **AVIONICS:**

Collins ProLine 21 Flight Control System
Optional 3-Display EFIS System
KLN900 and Garmin 400 GPS
TCAS 1 - Skywatch HP
Stormscope
Honeywell Dual CNI-5000 Com/Nav
Honeywell CNI-5000 ADF/DME
Collins RTA800 Radar
Collins ALT-55B Radar Altimeter
Honeywell Dual CNI-5000 Mode S Transponders
Air Data Computer
AOA Indicator