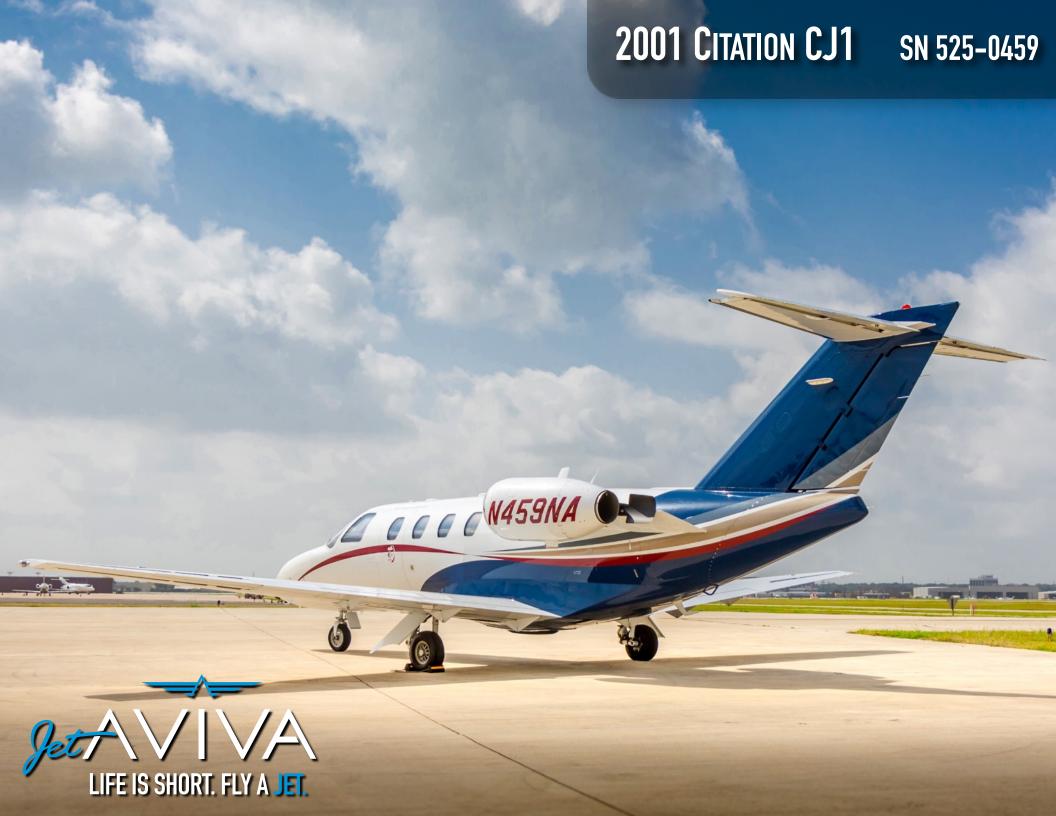

YEAR & MODEL: 2001 CJ1

**SERIAL NUMBER: 525-0459** 

REGISTRATION: N459NA

**AIRFRAME TT: 1,720** 

**ENGINE TT: 1,720/1,720** 

**LOCATION: TEXAS, USA** 

# **EXTERIOR & PAINT:**

2001 Factory Original.

Beautifully designed Overall White,
With Blue, Burgundy and Gold.