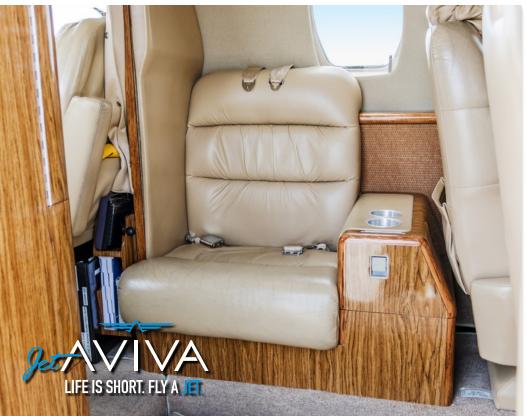

# **INTERIOR & CABIN:**

2001 Factory Original.

Five Belted Cabin Seats covered with Tan Leather including Right Hand Side Facing Seat Across from Cabin Entry Door.

MORE INFO

www.jetAVIVA.com sales@jetAVIVA.com +1.512.410.0295