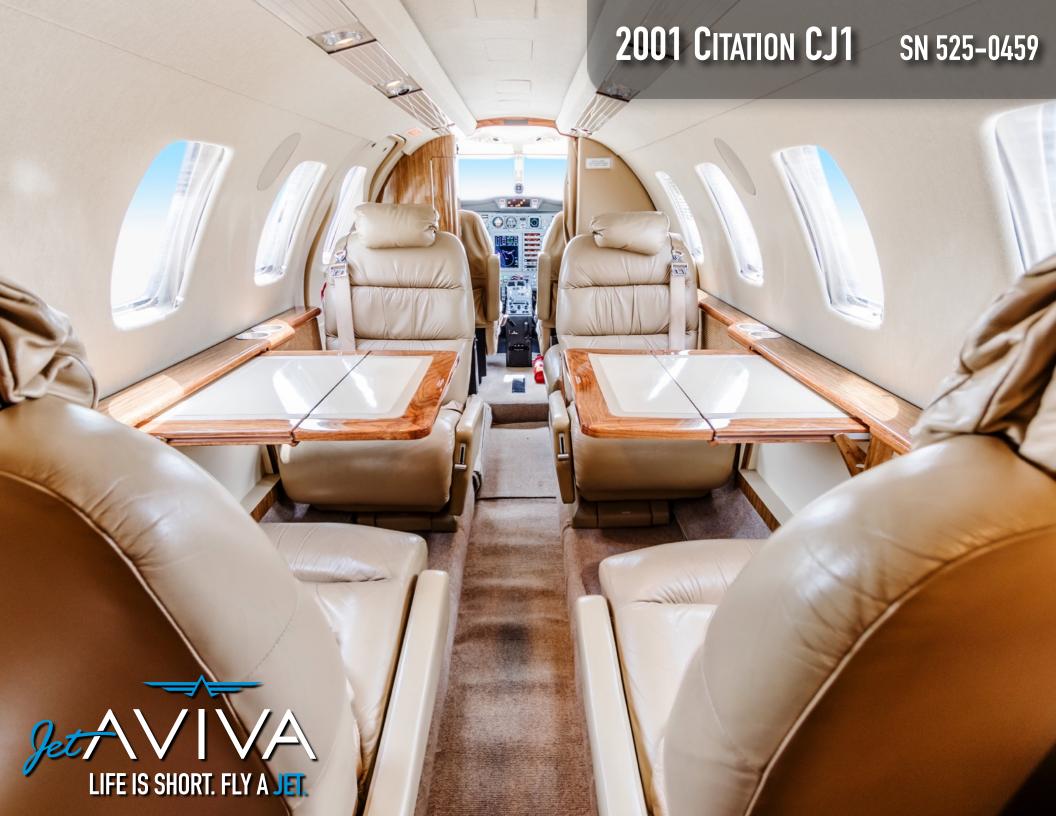

# **INTERIOR & CABIN:**

2001 Factory Original.

Five Belted Cabin Seats covered with Tan Leather including Right Hand Side Facing Seat Across from Cabin Entry Door.

MORE INFO

www.jetAVIVA.com sales@jetAVIVA.com +1.512.410.0295