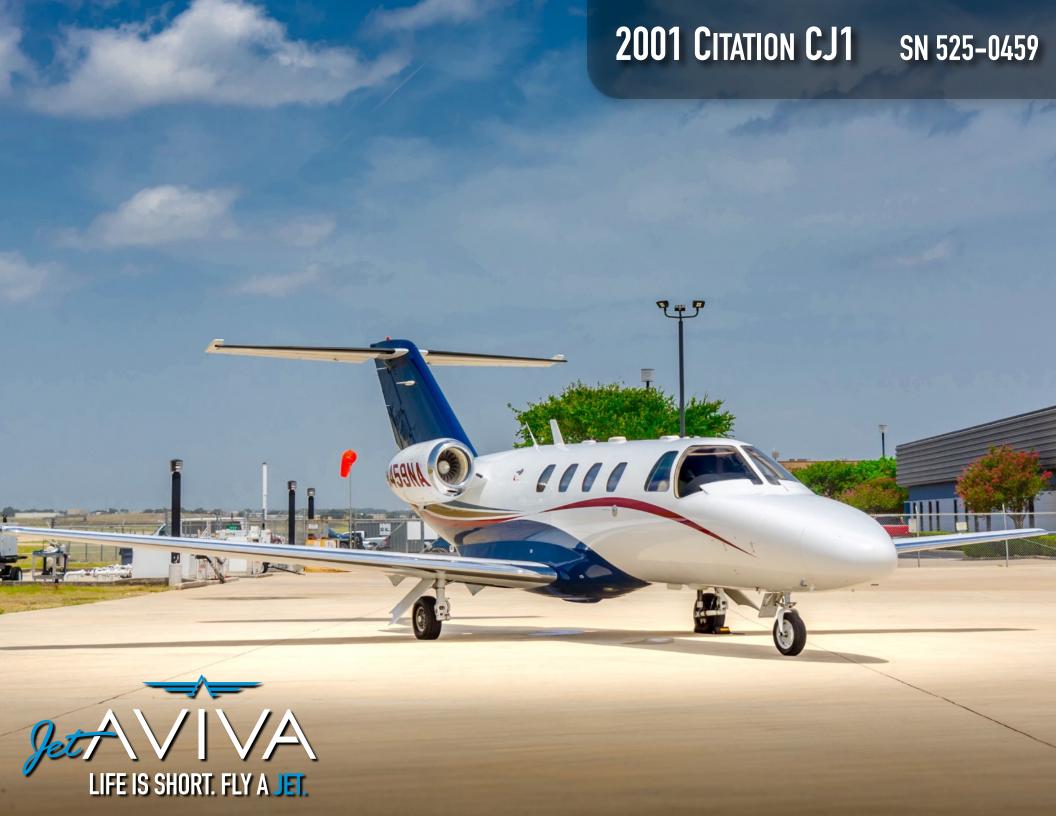

YEAR & MODEL: 2001 CJ1

**SERIAL NUMBER: 525-0459** 

REGISTRATION: N459NA

**AIRFRAME TT: 1,720** 

**ENGINE TT: 1,720/1,720** 

**LOCATION: TEXAS, USA** 

# **EXTERIOR & PAINT:**

2001 Factory Original.

Beautifully designed Overall White,
With Blue, Burgundy and Gold.