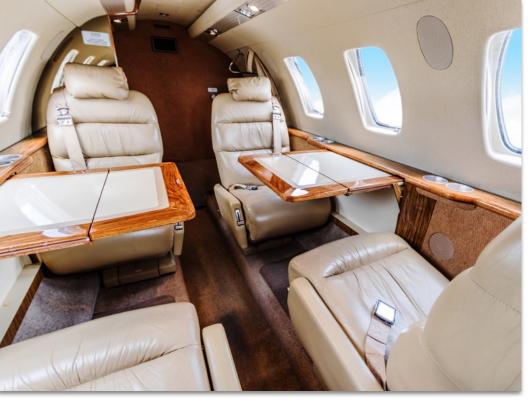

# **INTERIOR & CABIN:**

2001 Factory Original.

Five Belted Cabin Seats covered with Tan Leather including Right Hand Side Facing Seat Across from Cabin Entry Door.

MORE INFO

www.jetAVIVA.com sales@jetAVIVA.com +1.512.410.0295