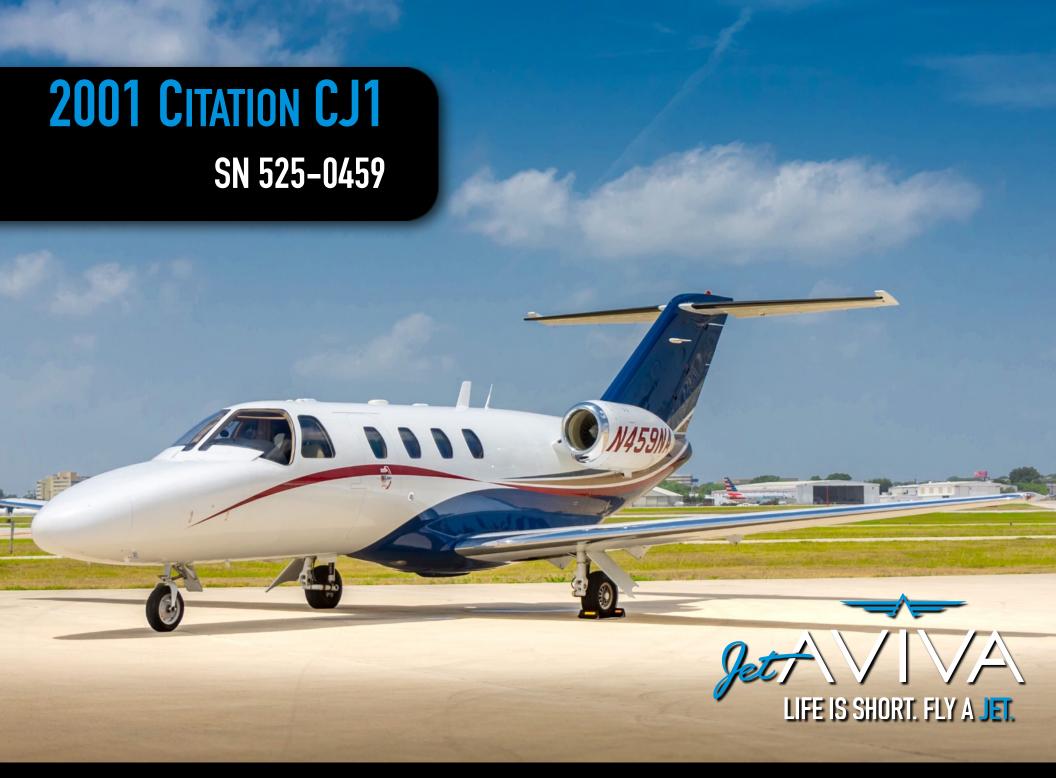

YEAR & MODEL: 2001 CJ1

**SERIAL NUMBER: 525-0459** 

REGISTRATION: N459NA

**AIRFRAME TT: 1,720** 

**ENGINE TT: 1,720/1,720** 

**LOCATION: TEXAS, USA** 

# **EXTERIOR & PAINT:**

2001 Factory Original.

Beautifully designed Overall White,
With Blue, Burgundy and Gold.