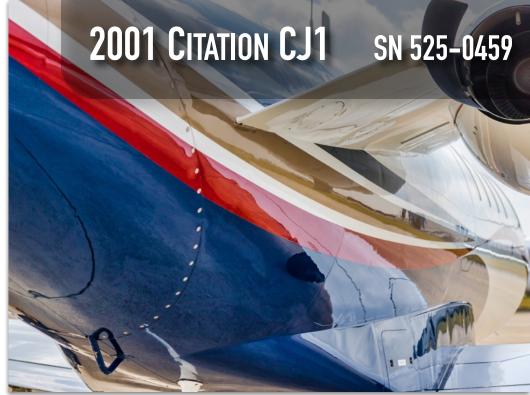

YEAR & MODEL: 2001 CJ1

**SERIAL NUMBER: 525-0459** 

REGISTRATION: N459NA

**AIRFRAME TT: 1,720** 

**ENGINE TT: 1,720/1,720** 

**LOCATION: TEXAS, USA** 

# **EXTERIOR & PAINT:**

2001 Factory Original.

Beautifully designed Overall White,
With Blue, Burgundy and Gold.