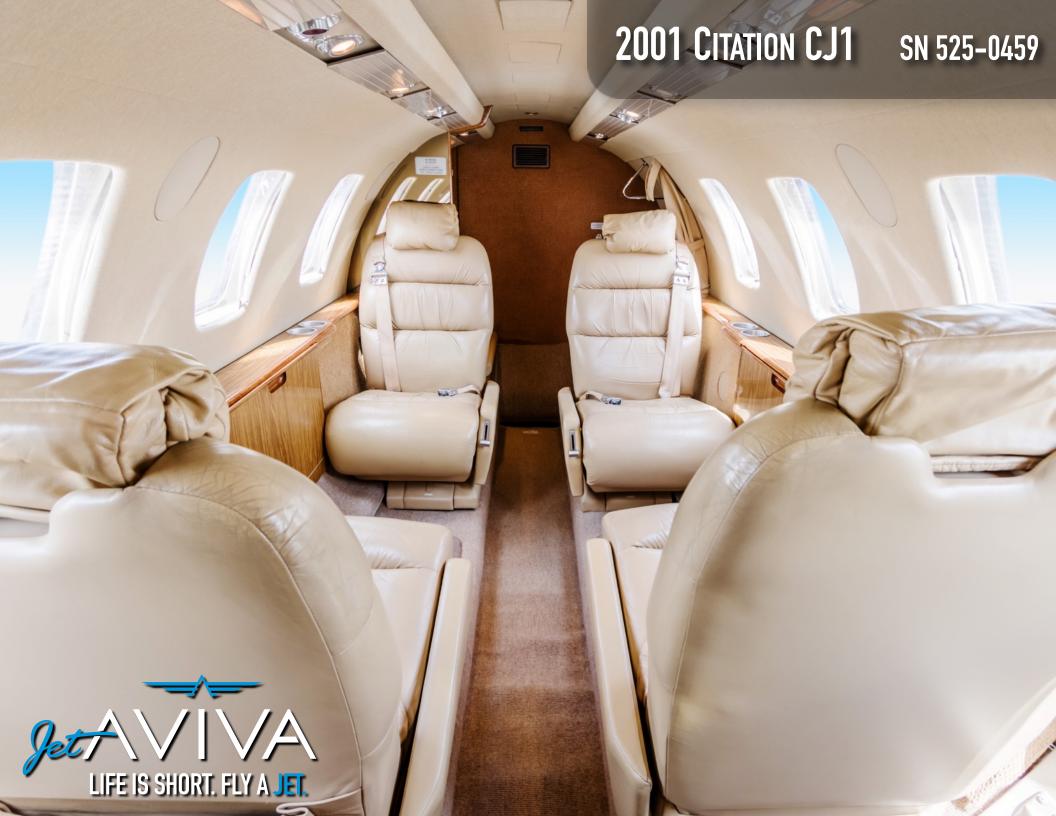

# **INTERIOR & CABIN:**

2001 Factory Original.

Five Belted Cabin Seats covered with Tan Leather including Right Hand Side Facing Seat Across from Cabin Entry Door.

MORE INFO

www.jetAVIVA.com sales@jetAVIVA.com +1.512.410.0295